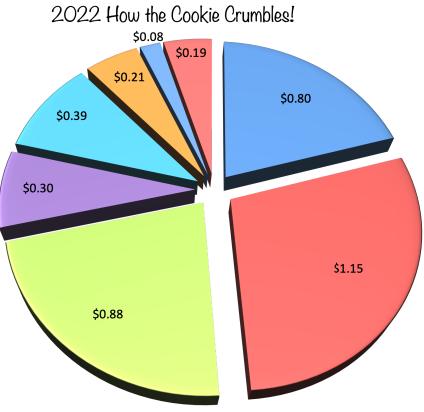

| 2022 How the Cookie Crumbles!      |            |      |
|------------------------------------|------------|------|
| Troops & SU Proceeds & Rewards 20% | \$<br>0.80 | 20%  |
| Cost of Goods 29%                  | \$<br>1.15 | 29%  |
| Membership 22%                     | \$<br>0.88 | 22%  |
| Resident Camp 8%                   | \$<br>0.30 | 8%   |
| Girl Program 10%                   | \$<br>0.39 | 10%  |
| Adult Training 5%                  | \$<br>0.21 | 5%   |
| Fundraising 1%                     | \$<br>0.08 | 1%   |
| General & Admin 5%                 | \$<br>0.19 | 5%   |
|                                    | \$<br>4.00 | 100% |

- Troops & SU Proceeds & Rewards
   Cost of Goods 29% 20%
- Membership 22%
- Resident Camp 8%
- Girl Program 10%
  Adult Training 5%

- Fundraising 1%
  General & Admin 5%

Information based upon audited financial statements.