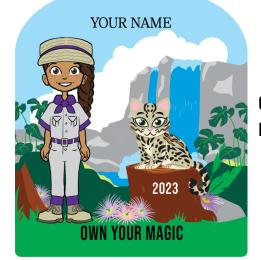

# **Personalized Patches**

**GIRLS HAVE THE OPPORTUNITY TO EARN TWO PATCHES WITH** THEIR CUSTOMIZED AVATAR. ONE DURING THE FALL PRODUCT PROGRAM AND ONE DURING THE COOKIE PROGRAM.

### **\*``\*\*``\*``\***`\*\*\*`**`**\*

THE FALL PRODUCT PERSONALIZED PATCH COMES WITH THE OPTION OF TWO DIFFERENT BACKGROUNDS (THE WATERFALL OR THE TREE)

WHEN YOU DESIGN YOUR AVATAR IT WILL BE ADDED TO THE PATCH DESIGN OF YOUR CHOICE AND MAILED DIRECTLY TO YOU FROM M2.