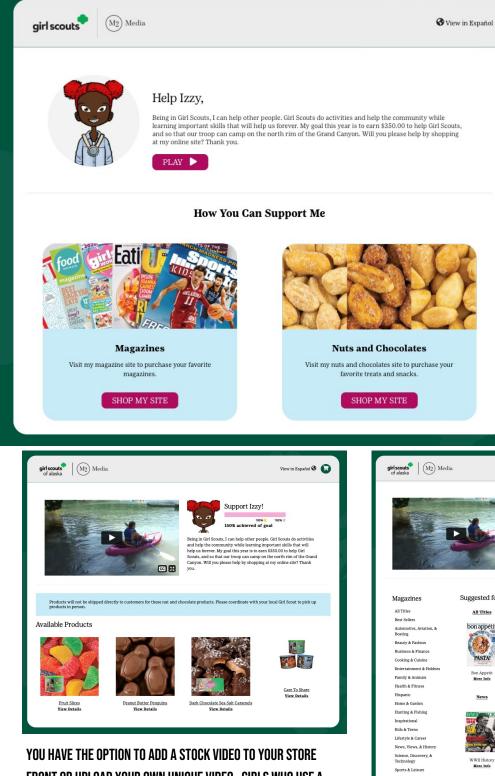

## Your Digital Store

FRONT OR UPLOAD YOUR OWN UNIQUE VIDEO. GIRLS WHO USE A PERSONALIZED VIDEO INCREASE THEIR SALES THROUGH PERSONAL CONNECTION WITH THE CUSTOMER

WHEN CREATING YOUR AVATAR YOU CAN RECORD A **MESSAGE FOR YOUR CUSTOMERS TO BE HEARD ON YOUR STOREFRONT AND** IN CUSTOMER EMAILS.

WHEN A CUSTOMER HEARS THE MESSAGE RECORDED IN YOUR OWN VOICE THEY BECOME PERSONALLY CONNECTED AND ARE MORE WILLING TO SUPPORT YOUR GOALS.