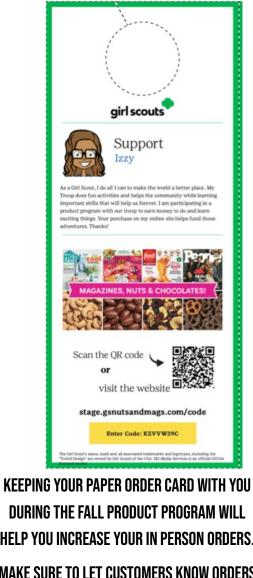

PRINT OUT YOUR CUSTOMIZED DOOR HANGERS. IF YOU ARE OPERATING YOUR Business by going door to door, you can leave this with a customer to give them more time to decide, or hang them on the doorknob of Neighbors who did not answer.

YOUR DOOR HANGER COMES WITH YOUR PERSONALIZED QR CODE. Customers can easily scan your code and be directed to your personalized online store.

DURING THE FALL PRODUCT PROGRAM WILL HELP YOU INCREASE YOUR IN PERSON ORDERS. MAKE SURE TO LET CUSTOMERS KNOW ORDERS ARE PREPAID, HAVE THE MONEY COLLECTED BEFORE THE ORDER IS DUE TO BE ENTERED. PAPER ORDERS NEED TO BE ENTERED INTO THE SYSTEM BY 10/15/2023. THESE ORDERS ARE PAID FOR AT THE TIME THE ORDER IS PLACED. IF YOU NEED A PAPER ORDER CARD YOU CAN