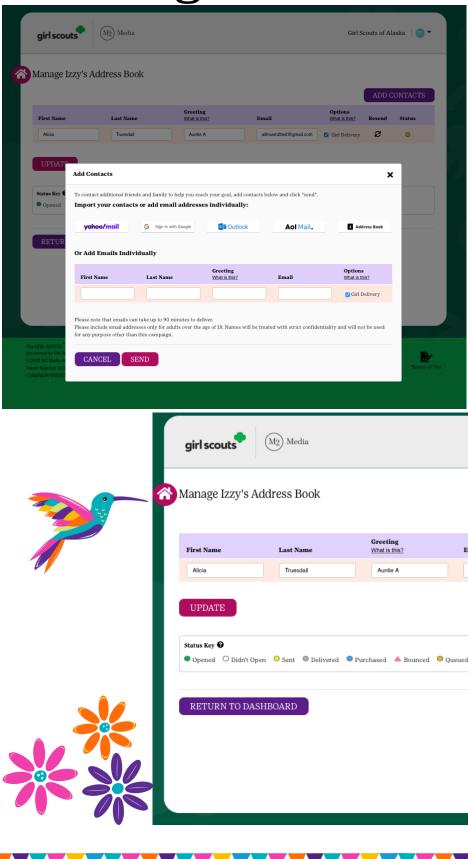

# **Entering Emails**

CLICK ON THE EMAIL ICON FROM YOUR DASHBOARD AND EASILY ADD EMAILS TO YOUR ADDRESS BOOK. CHOOSE YOUR EMAIL SYSTEM AND QUICKLY IMPORT ALL YOUR EMAIL ADDRESSES IN TO THE M2 SYSTEM.

YOU HAVE THE OPTION TO TURN OFF **GIRL DELIVERY ORDERING FOR ANY** EMAIL ADDRESSES. THIS CAN BE USED FOR OUT OF TOWN FRIENDS AND FAMILY. WHEN THEY CLICK ON THE EMAIL THEY WILL ONLY RECEIVE THE DIRECT SHIPPED OPTION TO ORDER.

|                             |                         | Girl So                  | couts of Ala | aska   🖻 🔻 |
|-----------------------------|-------------------------|--------------------------|--------------|------------|
|                             |                         |                          | ADD C        | ONTACTS    |
| Greeting<br>What is this?   | Email                   | Options<br>What is this? | Resend       | Status     |
| Auntie A                    | alitruem2test@gmail.com | 🗹 Girl Delivery          | C            | •          |
| d • Purchased 🔺 Bounced • Q | ueued for sending       | R                        |              |            |
|                             |                         |                          |              | •          |
|                             |                         |                          |              |            |
|                             |                         |                          |              |            |
|                             |                         |                          |              |            |
|                             |                         |                          |              |            |
|                             |                         |                          |              |            |
|                             |                         |                          |              |            |