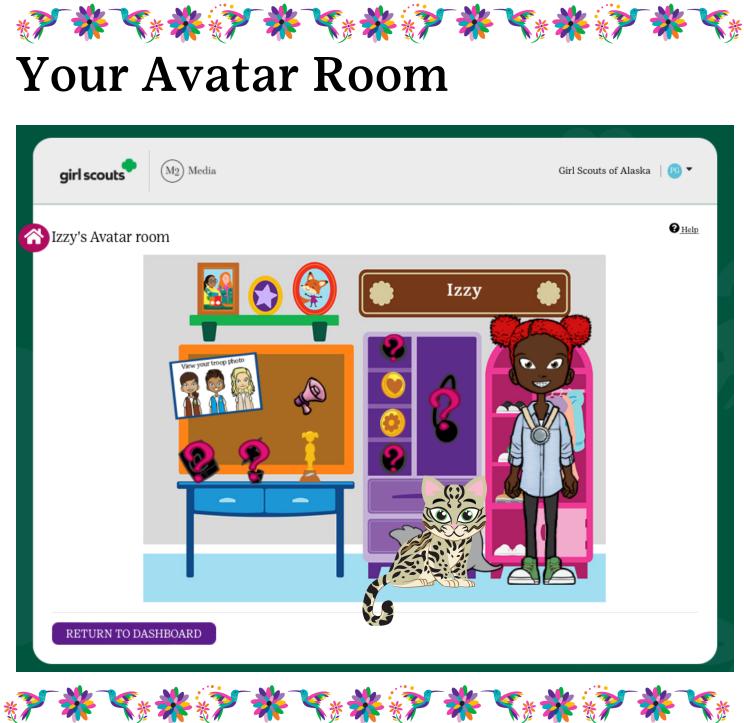

YOU CAN SEE THE AVATARS OF YOUR TROOP LEADER AND OF OTHER GIRLS IN YOUR TROOP WITH YOUR TROOP PHOTO IN YOUR AVATAR ROOM.

PARENTS CAN SWITCH BETWEEN GIRL SCOUTS IN THEIR FAMILY BY USING THE "YOUR GIRL SCOUTS" ICON AT THE BOTTOM.

YOU WILL HAVE THE CHANCE TO LISTEN TO YOUR MESSAGE BEFORE IT'S PUBLISHED. YOU CAN ALSO GO BACK AND EDIT THE MESSAGE DURING THE PROGRAM IF YOU WOULD LIKE TO UPDATE YOUR GOALS OR PLANS.

EXPLORE WITH YOUR AVATAR AND DISCOVER NEW AND EXCITING VIRTUAL ACHIEVEMENTS LOCATED IN YOUR AVATAR ROOM. THESE ACHIEVEMENTS CAN BE TRACKED BY VISITING YOUR AVATAR ROOM. YOU CAN CLICK ON ANY OF THE QUESTION MARKS TO LEARN ABOUT THAT ACHIEVEMENT AND THEN COMPLETE THE REQUIREMENTS. WHEN YOU REACH THE ACHIEVEMENT YOU WILL SEE THE QUESTION MARK REPLACED BY THE ICON.

TRY AND COLLECT ALL OF THEM.

YOUR AVATAR WILL BE INCLUDED IN THE TROOP PHOTO ALONG WITH OTHER GIRL SCOUTS IN YOUR TROOP WHO HAVE CREATED THEIRS. YOU CAN ALSO SEE YOUR LEADERS AVATAR PHOTO.

GIRLS HAVE THE OPPORTUNITY TO EARN SEVERAL REWARDS RELATED DIRECTLY TO THEIR PARTICIPATION WITH THE ONLINE STORE. CREATING YOUR AVATAR IS A FUN AND CREATIVE WAY TO GET EXCITED ABOUT THE FALL PRODUCT PROGRAM AND IS THE BEGINNING STEP TO EARNING THESE REWARDS. ADDITIONALLY WHEN YOU REACH KEY ACHIEVEMENTS IN THE FALL PRODUCT PROGRAM YOUR AVATAR WILL BE PRINTED ON A PATCH AND MAILED DIRECTLY TO YOU.