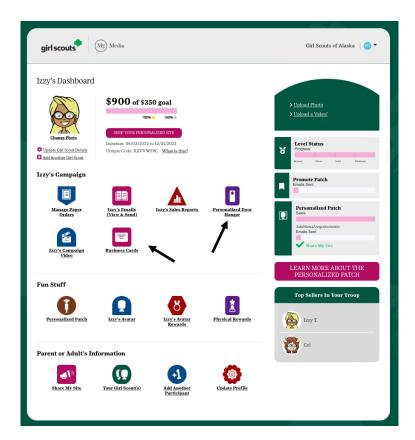

YOUR DASHBOARD HELPS YOU KEEP TRACK OF YOUR ONLINE DIGITAL STORE AND MONITOR YOUR REWARDS LEVELS.

EACH ICON WILL TAKE YOU TO A DIFFERENT FUNCTION IN M2. EXPLORE YOUR DASHBOARD ICONS TO BECOME FAMILIAR WITH YOUR ONLINE STORE

YOU CAN ENTER IN PERSON ORDERS WITH THE PAPER ORDER ENTRY ICON. ADD, SEND AND UPDATE EMAIL ADDRESS WITH THE EMAIL ICON. CHECK YOUR SALES REPORT TO KEEP TRACK OF GIRL DELIVERED ORDERS. PRINT YOUR PERSONALIZED DOOR HANGERS AND BUSINESS CARDS TO PROMOTE YOUR DIGITAL SITE. UPLOAD A VIDEO TO BE DISPLAYED ON THE WELCOME SCREEN OF YOUR DIGITAL STORE.

YOU CAN SEE THE AVATARS OF YOUR TROOP LEADER AND OF OTHER GIRLS IN YOUR TROOP WITH YOUR TROOP PHOTO IN YOUR AVATAR ROOM.

PARENTS CAN SWITCH BETWEEN GIRL SCOUTS IN THEIR FAMILY BY USING THE "YOUR GIRL SCOUTS" ICON AT THE BOTTOM.