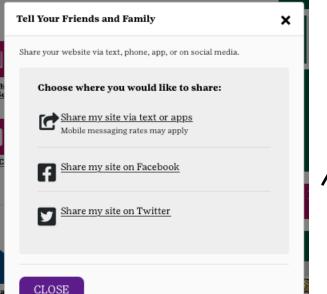

GIRLS HAVE THE ABILITY FROM THEIR DASHBOARD TO USE THE "SHARE MY SITE" FEATURE. THIS WILL ADD THEIR ONLINE STORE LINK TO THEIR SOCIAL MEDIA PAGES. IT ALSO GIVES THEM THE ABILITY TO SHARE VIA TEXT MESSAGE.

GIRLS CAN ALSO USE THE "SHARE MY SITE" ICON TO PROMOTE YOUR DIGITAL STORE VIA SOCIAL MEDIA OR TEXT. GIRLS AND PARENTS CANNOT POST THE LINK ON PUBLIC FACING SOCIAL MEDIA SITES OR SHARE BEYOND FRIENDS AND FAMILY.