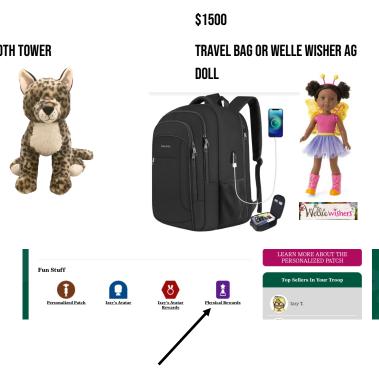

# Rewards

REWARDS ARE AUTOMATICALLY CALCULATED IN THE M2 SYSTEM AND WILL BE VISIBLE TO GIRLS. GIRLS MUST CHOOSE WHEN TWO ITEMS ARE OFFERED. IF A GIRL DOES NOT MAKE A CHOICE BY 10/19/2023, THE COUNCIL REPRESENTATIVE MUST MAKE A SELECTION FOR THE GIRL. IN THE EVENT THE COUNCIL HAS TO MAKE THE SELECTION, THE ITEM WILL NOT BE ABLE TO BE EXCHANGED IF IT IS NOT THE PREFERENCE OF THE GIRL. PARENTS WILL BE NOTIFIED BY THE TROOP LEADER WHEN REWARDS ARE **READY FOR PICK UP.** 

YOU CAN TRACK YOUR REWARDS AND MAKE CHOICES FROM YOUR DASHBOARD.

NUTTE MONEY IS EARNED AT KEY LEVELS. NUTTE MONEY LEVELS ARE \$425, \$700 AND \$950. NUTTE MONEY CAN BE USED TO PURCHASE ITEMS IN OUR COUNCIL SHOPS, TO REGISTER FOR COUNCIL EVENTS OR TO USE AT THE TRADING POST AT CAMP (IF OPEN). NUTTE MONEY IS AVAILABLE FROM 10/1/2023-3/31/2024. UNUSED NUTTE MONEY EXPIRES AND IS NOT CARRIED OVER. IF NEEDED, PARENTS CAN CALL THE COUNCIL TO CHECK THE NUTTE MONEY BALANCE OF THEIR GIRL SCOUT.

THE GIRLS WILL HAVE A REWARD CHOICE AT LEVEL \$325, \$800 AND \$1500.