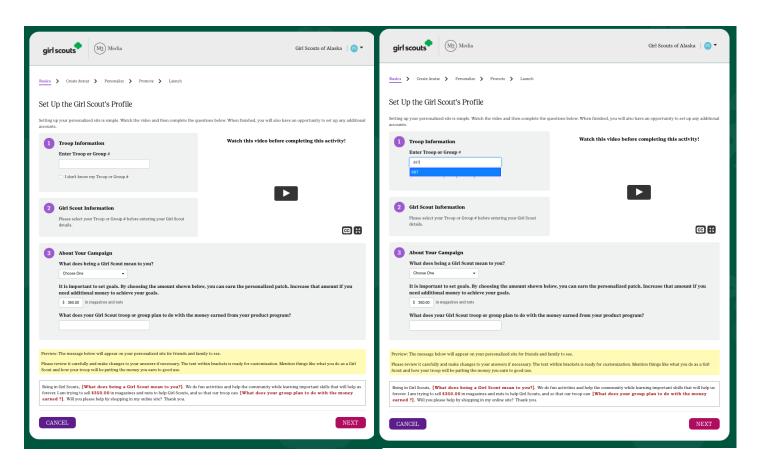

## Site Set Up

WHEN YOU LOG IN YOU WILL BE ASKED A FEW QUESTIONS TO CREATE A PROFILE. PLEASE MAKE SURE TO KNOW YOUR TROOP NUMBER PRIOR TO LOGGING IN FOR THE FIRST TIME. YOU CAN SET UP YOUR SITE WITHOUT YOUR TROOP NUMBER. BUT THE COUNCIL WILL HAVE TO ASSIGN YOU TO YOUR TROOP IN THE SYSTEM BEFORE YOUR EMAILS WILL BE SENT.

TO ENSURE FAST DELIVERY OF YOUR EMAILS TO YOUR CUSTOMERS, MAKE SURE TO ENTER AND SELECT YOUR TROOP NUMBER FROM THE DROP DOWN MENU.

IN THIS STEP YOU WILL ALSO BE ASKED ABOUT WHAT GIRL SCOUTS MEANS TO YOU, WHAT IS YOUR OVERALL SALES GOAL AND WHAT DOES YOUR TROOP PLAN TO DO WITH THE PROCEEDS. THESE QUESTIONS WILL THEN BE FORMED INTO A PARAGRAPH TEMPLATE THAT YOU CAN USE IN YOUR CUSTOMERS EMAILS. YOU CAN RECORD YOUR OWN VOICE OR ALLOW THE SYSTEM TO USE A COMPUTER GENERATED VOICE.

YOU WILL HAVE THE CHANCE TO LISTEN TO YOUR MESSAGE BEFORE IT'S PUBLISHED. YOU CAN ALSO GO BACK AND EDIT THE MESSAGE DURING THE PROGRAM IF YOU WOULD LIKE TO UPDATE YOUR GOALS OR PLANS.

EXPLORE WITH YOUR AVATAR AND DISCOVER NEW AND EXCITING VIRTUAL ACHIEVEMENTS LOCATED IN YOUR AVATAR ROOM. THESE ACHIEVEMENTS CAN BE TRACKED BY VISITING YOUR AVATAR ROOM. YOU CAN CLICK ON ANY OF THE QUESTION MARKS TO LEARN ABOUT THAT ACHIEVEMENT AND THEN COMPLETE THE REQUIREMENTS. WHEN YOU REACH THE ACHIEVEMENT YOU WILL SEE THE QUESTION MARK REPLACED BY THE ICON.