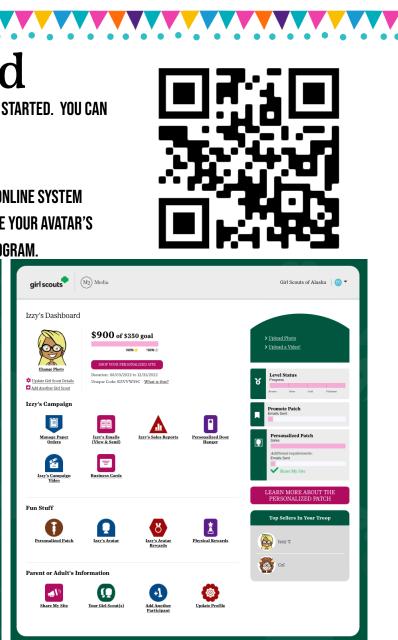

# **Getting Started**

ON 9/9/2023 YOU WILL RECEIVE A WELCOME EMAIL TO GET STARTED. YOU CAN CLICK THE LINK IN THE EMAIL. SCAN THE OR CODE. OR GO TO GSNUTSANDMAGS.COM/GSGMS.

UPON INITIAL LOGIN YOU WILL BE PROMPTED TO WATCH AN ONLINE SYSTEM TUTORIAL AND THEN CREATE YOUR AVATAR. YOU CAN CHANGE YOUR AVATAR'S APPEARANCE AND CLOTHES THROUGHOUT THE PRODUCT PROGRAM.

YOUR DASHBOARD HELPS YOU KEEP TRACK OF YOUR ONLINE DIGITAL STORE AND MONITOR YOUR REWARDS LEVELS.

EACH ICON WILL TAKE YOU TO A DIFFERENT FUNCTION IN M2. EXPLORE YOUR DASHBOARD ICONS TO BECOME FAMILIAR WITH YOUR ONLINE STORE

YOU CAN ENTER IN PERSON ORDERS WITH THE PAPER ORDER ENTRY ICON. ADD, SEND AND UPDATE EMAIL ADDRESS WITH THE EMAIL ICON. CHECK YOUR SALES REPORT TO KEEP TRACK OF GIRL DELIVERED ORDERS. PRINT YOUR PERSONALIZED DOOR HANGERS AND BUSINESS CARDS TO PROMOTE YOUR DIGITAL SITE. UPLOAD A VIDEO TO BE DISPLAYED ON THE WELCOME SCREEN OF YOUR DIGITAL STORE.