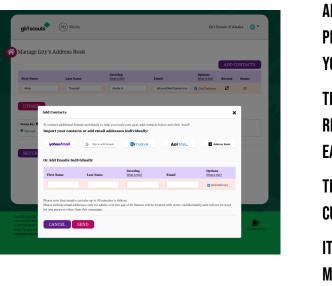

# **Entering Emails**

CLICK ON THE EMAIL ICON FROM YOUR DASHBOARD AND EASILY ADD EMAILS TO YOUR ADDRESS BOOK. CHOOSE YOUR EMAIL SYSTEM AND QUICKLY IMPORT ALL YOUR EMAIL ADDRESSES IN TO THE M2 SYSTEM.

YOU HAVE THE OPTION TO TURN OFF **GIRL DELIVERY ORDERING FOR ANY** EMAIL ADDRESSES. THIS CAN BE USED FOR OUT OF TOWN FRIENDS AND FAMILY. WHEN THEY CLICK ON THE EMAIL THEY WILL ONLY RECEIVE THE DIRECT SHIPPED OPTION TO ORDER.

|                             |                         | Girl So                  | couts of Ala | aska   🖻 🔻 |
|-----------------------------|-------------------------|--------------------------|--------------|------------|
|                             |                         |                          | ADD C        | ONTACTS    |
| Greeting<br>What is this?   | Email                   | Options<br>What is this? | Resend       | Status     |
| Auntie A                    | alitruem2test@gmail.com | 🗹 Girl Delivery          | C            | •          |
| d • Purchased 🔺 Bounced • Q | ueued for sending       | R                        |              |            |
|                             |                         |                          |              | •          |
|                             |                         |                          |              |            |
|                             |                         |                          |              |            |
|                             |                         |                          |              |            |
|                             |                         |                          |              |            |
|                             |                         |                          |              |            |
|                             |                         |                          |              |            |