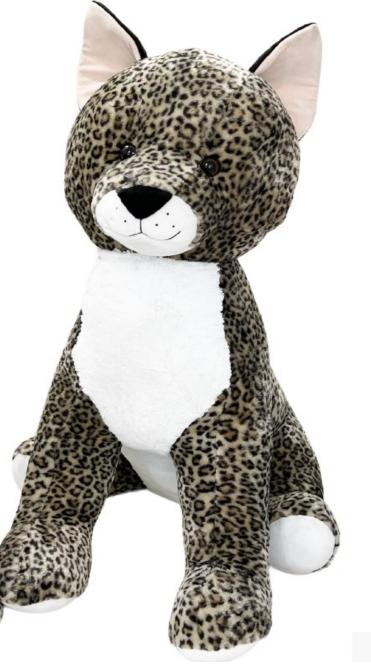

✓ PLAN your strategy to reach your goal. Think about what steps you and your troop need to take to

**Gigantic Plush Giveaway** 

**GIRL SCOUTS HAVE A CHANCE TO WIN** THIS GIGANTIC PLUSH OCELOT **DURING THE 2023 FALL PRODUCT** PROGRAM

> PLUSH IS 42" TALL DESIGN MAY VARY SLIGHTLY

### WHEN YOU LOG IN, CREATE YOUR AVATAR AND SEND 10+ VALID EMAILS YOU WILL BE ENTERED INTO A DRAWING TO WIN THE GIGANTIC OCELOT PLUSH. THIS PLUSH IS

ALMOST 4' TALL AND IS LOOKING FOR A NEW FOREVER HOME! **COULD IT BE YOURS?** 