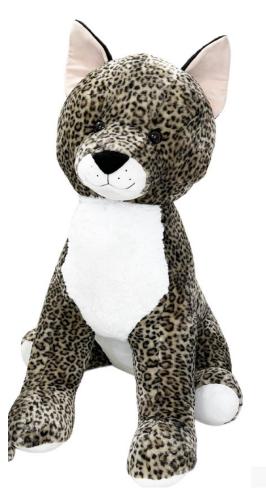

✓ PLAN your strategy to reach your goal. Think about what steps you and your troop need to take to

**Gigantic Plush Giveaway** 

**GIRL SCOUTS HAVE A CHANCE TO WIN** THIS GIGANTIC PLUSH OCELOT **DURING THE 2023 FALL PRODUCT** PROGRAM

> PLUSH IS 42" TALL DESIGN MAY VARY SLIGHTLY

### WHEN YOU LOG IN, CREATE YOUR AVATAR AND SEND 10+ VALID EMAILS YOU WILL BE ENTERED INTO A DRAWING TO WIN THE GIGANTIC OCELOT PLUSH. THIS PLUSH IS

ALMOST 4' TALL AND IS LOOKING FOR A NEW FOREVER HOME! **COULD IT BE YOURS?** 