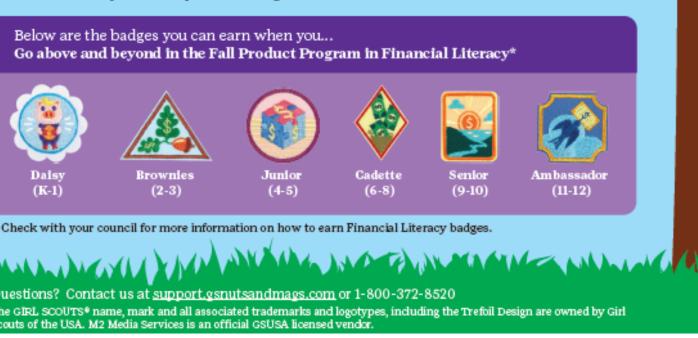

By participating in the Fall Product Program, you have the opportunity to practice the Five Skills and earn additional badges tied to Financial Literacy\*.