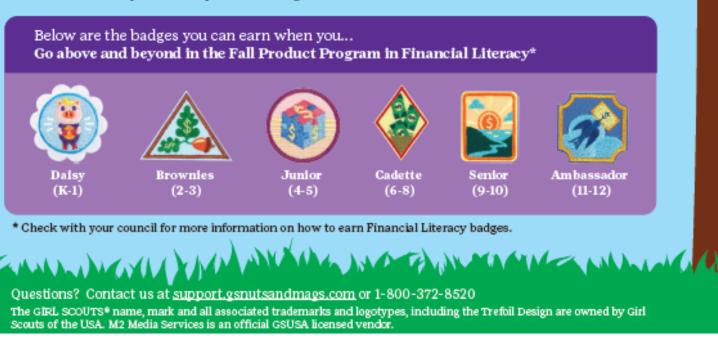

By participating in the Fall Product Program, you have the opportunity to practice the Five Skills and earn additional badges tied to Financial Literacy\*.