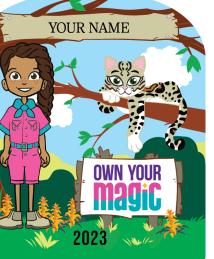

# **Personalized Patches**

**GIRLS HAVE THE OPPORTUNITY TO EARN TWO PATCHES WITH** THEIR CUSTOMIZED AVATAR. ONE DURING THE FALL PRODUCT PROGRAM AND ONE DURING THE COOKIE PROGRAM.

### **\*``\*\*``\*``\***`\*\*\*`**`**\*

THE FALL PRODUCT PERSONALIZED PATCH COMES WITH THE OPTION OF TWO DIFFERENT BACKGROUNDS (THE WATERFALL OR THE TREE)

WHEN YOU DESIGN YOUR AVATAR IT WILL BE ADDED TO THE PATCH DESIGN OF YOUR CHOICE AND MAILED DIRECTLY TO YOU FROM M2.