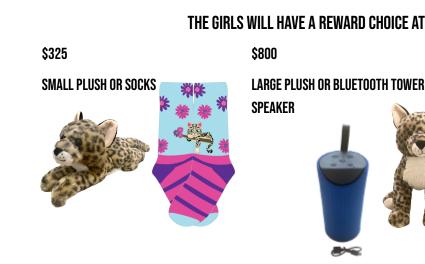

# Rewards

REWARDS ARE AUTOMATICALLY CALCULATED IN THE M2 SYSTEM AND WILL BE VISIBLE TO GIRLS. GIRLS MUST CHOOSE WHEN TWO ITEMS ARE OFFERED. IF A GIRL DOES NOT MAKE A CHOICE BY 10/19/2023, THE COUNCIL REPRESENTATIVE MUST MAKE A SELECTION FOR THE GIRL. IN THE EVENT THE COUNCIL HAS TO MAKE THE SELECTION, THE ITEM WILL NOT BE ABLE TO BE EXCHANGED IF IT IS NOT THE PREFERENCE OF THE GIRL. PARENTS WILL BE NOTIFIED BY THE TROOP LEADER WHEN REWARDS ARE **READY FOR PICK UP.** 

YOU CAN TRACK YOUR REWARDS AND MAKE CHOICES FROM YOUR DASHBOARD.

NUTTE MONEY IS EARNED AT KEY LEVELS. NUTTE MONEY LEVELS ARE \$425, \$700 AND \$950. NUTTE MONEY CAN BE USED TO PURCHASE ITEMS IN OUR COUNCIL SHOPS, TO REGISTER FOR COUNCIL EVENTS OR TO USE AT THE TRADING POST AT CAMP (IF OPEN). NUTTE MONEY IS AVAILABLE FROM 10/1/2023-3/31/2024. UNUSED NUTTE MONEY EXPIRES AND IS NOT CARRIED OVER. IF NEEDED, PARENTS CAN CALL THE COUNCIL TO CHECK THE NUTTE MONEY BALANCE OF THEIR GIRL SCOUT.

THE GIRLS WILL HAVE A REWARD CHOICE AT LEVEL \$325, \$800 AND \$1500.